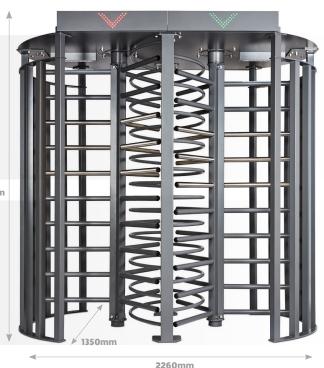

## **DIMENSIONS**

TX DUO is 2,26m wide, 2,23m high and 1,35m deep, representing 25% space saving compared to conventional full height turnstiles.

2230mm