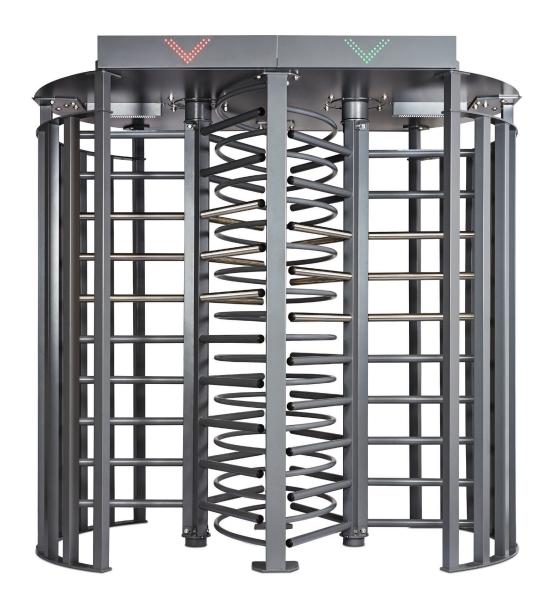

## TX DUO Full Height Turnstile

quality modern competitive

## **CHARACTERISTICS**

Ideal for environments that require trust, TX DUO is made of high strength steel tubes: the structure and the arms provide greater security against tampering and vandalism. The device also offers full integration with market access controllers and features two rotating shafts with Digicon's engine and control system, well known for its robustness and high performance.