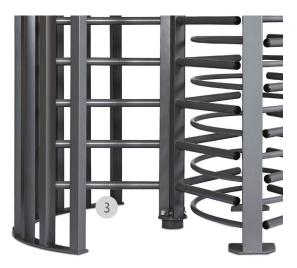

Indicative LEDs available as an optional item (1) and internal lighting (2).

Arms in stainless steel at the point where users touch the equipment.

Rubberized bottom arm (3), provides impact

Treatment and finishing allow for outdoors installation.