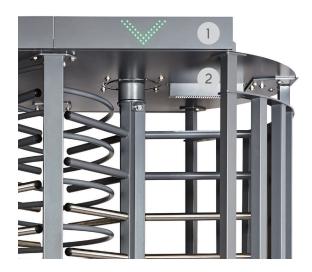

Indicative LEDs available as an optional item (1) and internal lighting (2).

Arms in stainless steel at the point where users touch the equipment.

Rubberized bottom arm (3), provides impact

Treatment and finishing allow for outdoors installation.